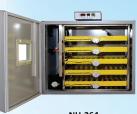

## PRICE LIST

300,000.00

5000 Eggs Incubator Multi-function

NH-6/9/12/16 Capacity: 6/9/12/16 eggs Size:380\*275\*275mm Weight:2kg

NH-12/24 Capacity:12/24eggs Size:250\*230\*130mm/ 250\*390\*130mm Weight: 1.7kg/2.3kg

Weight: 7.1kg/9.7kg/12.2v/15.7kg/18.2kg NH-48/96/112 Capacity:48/96/112eggs Size:540\*540\*280/380mm Weight:5kg/6.5kg

Capacity:880eggs Size:980\*710\*1350mm Weight:85kg

NH-104/128/152 Capacity:56/104/152eggs Size:490\*490\*240mm Weight:4kg/6.2kg/7.3kg/9.5kg

000000

NH-64/128/192/256/320

Capacity:64/320eggs

Size;490\*460\*210mm

NH-176/200 Capacity:176/200eggs Size:730\*580\*950mm Weight:43kg

NH-264 Capacity:264eggs Size:740\*600\*1090mm Weight:46kg

NH-352 Capacity:352eggs Size:740\*640\*1160mm Weight:52kg

NH-528 Capacity:528eggs Size:1050\*630\*1260mm Weight:68kg

The most efficient and trust eggs incubators and poultry equipment supplier in East African Region. Our incubator machines have 90% (Percent) plus in performance (guaranteed). We offer one year warranty, delivery and training for free.