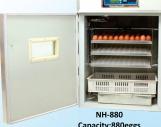

Weight: 7.1kg/9.7kg/12.2v/15.7kg/18.2kg NH-48/96/112 Capacity:48/96/112eggs Size:540\*540\*280/380mm Weight:5kg/6.5kg

Capacity:880eggs Size:980\*710\*1350mm Weight:85kg

NH-104/128/152 Capacity:56/104/152eggs Size:490\*490\*240mm Weight:4kg/6.2kg/7.3kg/9.5kg