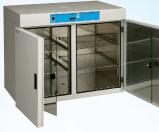

Weight: 7.1kg/9.7kg/12.2v/15.7kg/18.2kg NH-48/96/112 Capacity:48/96/112eggs Size:540\*540\*280/380mm Weight:5kg/6.5kg

Capacity:880eggs Size:980\*710\*1350mm Weight:85kg

NH-104/128/152 Capacity:56/104/152eggs Size:490\*490\*240mm Weight:4kg/6.2kg/7.3kg/9.5kg

000000

NH-64/128/192/256/320

Capacity:64/320eggs

Size;490\*460\*210mm

NH-176/200 Capacity:176/200eggs Size:730\*580\*950mm Weight:43kg

NH-264 Capacity:264eggs Size:740\*600\*1090mm Weight:46kg

NH-352 Capacity:352eggs Size:740\*640\*1160mm Weight:52kg

NH-528 Capacity:528eggs Size:1050\*630\*1260mm Weight:68kg

The most efficient and trust eggs incubators and poultry equipment supplier in East African Region. Our incubator machines have 90% (Percent) plus in performance (guaranteed). We offer one year warranty, delivery and training for free.