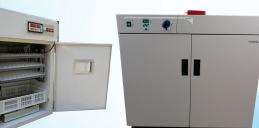

## PRICE LIST

300,000.00

5000 Eggs Incubator Multi-function

NH-6/9/12/16 Capacity: 6/9/12/16 eggs Size:380\*275\*275mm Weight:2kg

NH-12/24 Capacity:12/24eggs Size:250\*230\*130mm/ 250\*390\*130mm Weight: 1.7kg/2.3kg