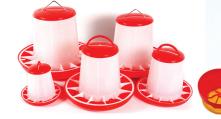

#### DRINKERS

| Nipple       | 70   |
|--------------|------|
| Bell Drinker | 700  |
| Big Bell     | 1000 |
|              |      |

CHICKEN CAGES 96 Birds cage 30,000

128 Birds