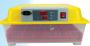

## PRICE LIST

300,000.00

5000 Eggs Incubator Multi-function

NH-6/9/12/16 Capacity: 6/9/12/16 eggs Size:380\*275\*275mm Weight:2kg

NH-12/24 Capacity:12/24eggs Size:250\*230\*130mm/ 250\*390\*130mm Weight: 1.7kg/2.3kg