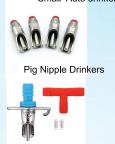

#### DRINKERS

| Nipple       | 70   |
|--------------|------|
| Bell Drinker | 700  |
| Big Bell     | 1000 |
|              |      |

CHICKEN CAGES 96 Birds cage 30,000

128 Birds