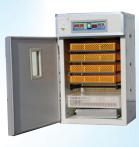

Weight: 7.1kg/9.7kg/12.2v/15.7kg/18.2kg NH-48/96/112 Capacity:48/96/112eggs Size:540\*540\*280/380mm Weight:5kg/6.5kg

Capacity:880eggs Size:980\*710\*1350mm Weight:85kg

NH-104/128/152 Capacity:56/104/152eggs Size:490\*490\*240mm Weight:4kg/6.2kg/7.3kg/9.5kg