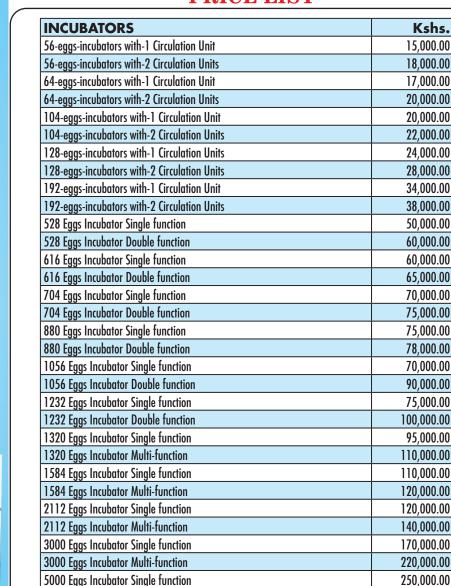

## PRICE LIST

300,000.00

5000 Eggs Incubator Multi-function

NH-6/9/12/16 Capacity: 6/9/12/16 eggs Size:380\*275\*275mm Weight:2kg

NH-12/24 Capacity:12/24eggs Size:250\*230\*130mm/ 250\*390\*130mm Weight: 1.7kg/2.3kg