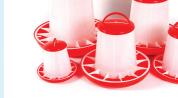

Controller

Incubator Ventilation

Small Auto drinker

Plucker

Rabbit Drinkers

Big auto drinker

1.51, 2.51, 41, 61, 81, 101, 121, 141

Hatching Outbasket

#### DRINKERS

| Nipple       | 70   |
|--------------|------|
| Bell Drinker | 700  |
| Big Bell     | 1000 |
|              |      |

CHICKEN CAGES 96 Birds cage 30,000

128 Birds